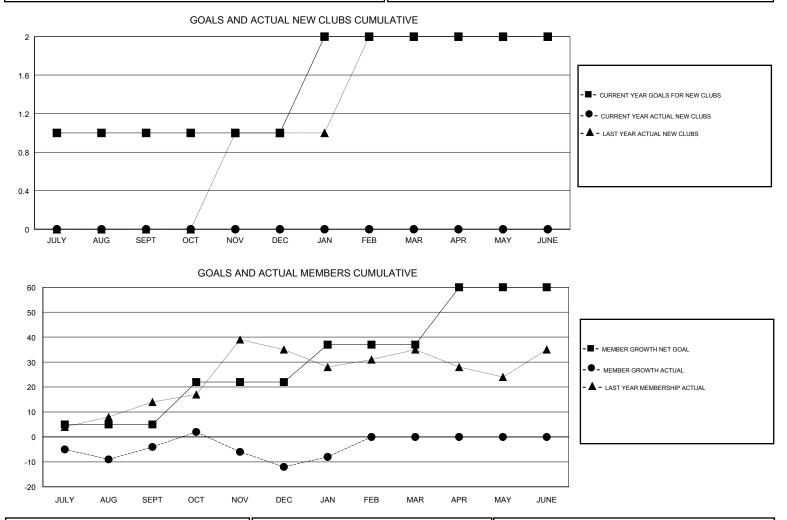

## LOCATION REP OF SOUTH AFRICA

GMT CA

| Clubs<br>RESULTS FOR 2017-2018 |   |   |   | Members<br>RESULTS FOR 2017-2018 |    |    |    |
|--------------------------------|---|---|---|----------------------------------|----|----|----|
|                                |   |   |   |                                  |    |    |    |
| JULY/AUG/SEPT                  | 1 | 0 | 0 | JULY/AUG/SEPT                    | 5  | 12 | 15 |
| OCT/NOV/DEC                    | 0 | 0 | 0 | OCT/NOV/DEC                      | 17 | 14 | 22 |
| JAN/FEB/MAR                    | 1 | 0 | 0 | JAN/FEB/MAR                      | 15 | 8  | 4  |
| APR/MAY/JUNE                   | 0 | 0 | 0 | APR/MAY/JUNE                     | 23 | 0  | 0  |

| DROPPED CLUBS: 0 | 9 CLUBS OF 31 ADDED 1 OR MORE<br>NEW MEMBERS | GENDER DISTRIBUTION<br>MALE 215 (59.07%)<br>FEMALE 149 (40.93%) |  |
|------------------|----------------------------------------------|-----------------------------------------------------------------|--|
| DROPPED MEMBERS  |                                              | Women Percentage Fiscal Year Goal: 40%                          |  |
| DECEASED 4       | CLICK HERE FOR CUMULATIVE                    | TOTAL FAMILY UNIT MEMBERS                                       |  |
| CLUB CANCELLED 0 | MEMBERSHIP DATA                              | FAMILY MEMBERS PAYING HALF                                      |  |
| OTHER 37         |                                              |                                                                 |  |
| TOTAL 41         | _                                            |                                                                 |  |